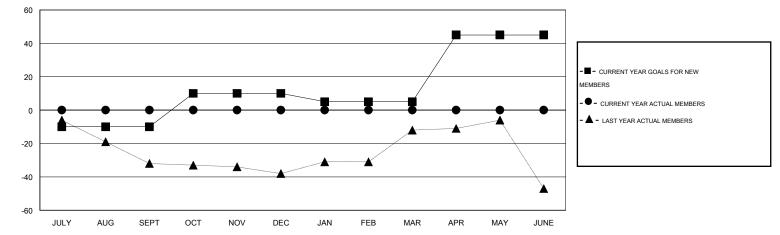

## LOCATION MASSACHUSETTS

GMT CA 1

|               |                  | Clubs            |                  |                  |               |                    | Members                             |                    |                  |
|---------------|------------------|------------------|------------------|------------------|---------------|--------------------|-------------------------------------|--------------------|------------------|
|               | RESU             | TS FOR 2016-2017 |                  |                  |               | RESU               | JLTS FOR 2016-2017                  |                    |                  |
| QUARTER       | NEW CLUB<br>GOAL | NEW CLUBS        | DROPPED<br>CLUBS | NET<br>GAIN/LOSS | QUARTER       | NEW MEMBER<br>GOAL | CHARTER AND<br>NEW MEMBERS<br>ADDED | DROPPED<br>MEMBERS | NET<br>GAIN/LOSS |
| JULY/AUG/SEPT | 0                | 0                | 0                | 0                | JULY/AUG/SEPT | -10                | 0                                   | 0                  | 0                |
| OCT/NOV/DEC   | 0                | 0                | 0                | 0                | OCT/NOV/DEC   | 20                 | 0                                   | 0                  | 0                |
| JAN/FEB/MAR   | 0                | 0                | 0                | 0                | JAN/FEB/MAR   | -5                 | 0                                   | 0                  | 0                |
| APR/MAY/JUNE  | 1                | 0                | 0                | 0                | APR/MAY/JUNE  | 40                 | 0                                   | 0                  | 0                |